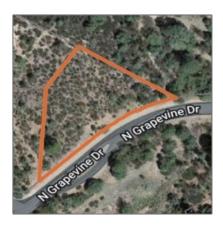

## 710 GRAPEVINE Drive, Payson, Arizona 85541

- 710 GRAPEVINE Drive, Payson, Arizona 85541









## Property details

| Timestamp:             | 08.28.2024<br>21:53:54  |  |
|------------------------|-------------------------|--|
| Property Sub-<br>Type: | Residential             |  |
| Status:                | Active                  |  |
| Assessments:           | 0.00                    |  |
| Area:                  | <b>Payson Northeast</b> |  |
| Direction:             | N                       |  |
| Lot Dimensions:        | 130680.00               |  |
| Zoning:                | Residential             |  |
| Tax Year:              | 2021                    |  |
| Waterfront:            | No                      |  |
| View:                  | Yes                     |  |

## Neighborhood / Community

| Neighborhood /<br>Subdivision: | Chaparral Pines |
|-----------------