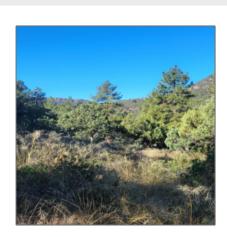

## Property details

Timestamp: **08.28.2024 21:53:50** 

Property Sub-Type: **Residential** 

Status: Active

Assessments: 0.00

Area: Pine

Lot Dimensions: 208.23x219.81x208. 23x219.81

Zoning: Residential

# Neighborhood / Community

| Neighborhood /<br>Subdivision: | Portal 2 |  |
|--------------------------------|----------|--|
| Country:                       | US       |  |
| State:                         | AZ       |  |
| City:                          | Pine     |  |
| Zipcode:                       | 85544    |  |