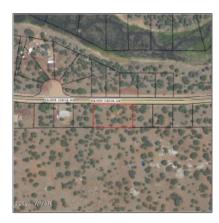

# Property details

HOA:

| Timestamp:      | 12.08.2023         |  |
|-----------------|--------------------|--|
|                 | 17:56:10           |  |
| Status:         | Active             |  |
| Area:           | White Mountain     |  |
|                 | Lakes              |  |
| Lot Dimensions: | 104.75x125.27x104. |  |
|                 | 75x125.27          |  |
| Zoning:         | Residential        |  |
| Taxes:          | 175.00             |  |
| Tax Year:       | 2023               |  |
| Waterfront:     | No                 |  |
| Short Sale:     | No                 |  |
|                 |                    |  |

# Neighborhood / Community

| Neighborhood /<br>Subdivision: | White Mountain<br>Lakes |
|--------------------------------|-------------------------|
| School District:               | Show Low                |
| Country:                       | US                      |
| State:                         | AZ                      |
| City:                          | <b>Show Low</b>         |
| Zipcode:                       | 85901                   |