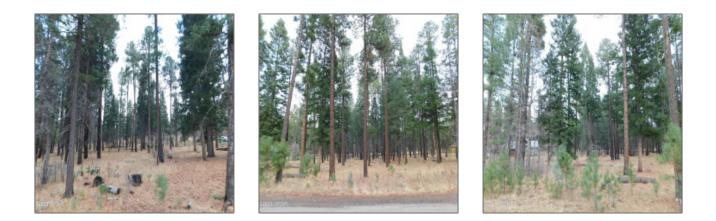

## Property details

| Timestamp:      | 11.27.2023<br>17:52:06 |  |
|-----------------|------------------------|--|
| Status:         | Active                 |  |
| Area:           | Alpine                 |  |
| Lot Dimensions: | 184 X 342              |  |
| Zoning:         | Res                    |  |
| Taxes:          | 2294.00                |  |
| Tax Year:       | 2024                   |  |
| Waterfront:     | No                     |  |
| Short Sale:     | No                     |  |
| HOA:            | Yes                    |  |
| HOA Fees:       | 100.00                 |  |
| Exterior        | Heavily Treed,tall     |  |

| Features: N/A -<br>Other: | Pines  |
|---------------------------|--------|
| Trees on<br>property:     | No     |
| Power available:          | Yes    |
| Water available:          | Yes    |
| County:                   | Apache |