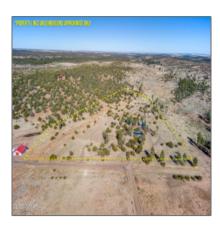

Exterior Covered Features: Porch/deck,drip System, landscaped, panoramic Views,porch/deck,st orage/utility **Shed, tall Pines On** Lot, view Of Mountains, view Of Wooded/trees

Garage/Carport: No

County: Navajo

Trees on Yes

Property:

Property Private, USFS

Adjoins:

Other

Directions To From Hwy 260 turn Property: North onto

> Camperland Rd. Turn R

Tv/satellite,electrici