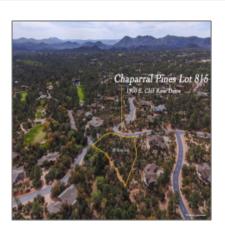

# 1910 CLIFF ROSE Drive, Payson, Arizona 85541

- 1910 CLIFF ROSE Drive, Payson, Arizona 85541

### Neighborhood / Community

| Neighborhood /<br>Subdivision: | Chaparral Pines |
|--------------------------------|-----------------|
| Country:                       | US              |
| State:                         | AZ              |
| City:                          | Payson          |
| Zipcode:                       | 85541           |

#### Property details

Zoning:

Tax Year:

View:

Waterfront:

| Timestamp:             | 03.03.2024         |  |
|------------------------|--------------------|--|
|                        | 23:28:09           |  |
| Property Sub-<br>Type: | Residential        |  |
| Status:                | Active             |  |
| Assessments:           | 31667.00           |  |
| Area:                  | Payson Northeast   |  |
| Direction:             | E                  |  |
| Lot Dimensions:        | 147.21x150.84x238. |  |
|                        | 32                 |  |
|                        |                    |  |