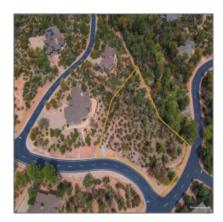

# 1910 CLIFF ROSE Drive, Payson, Arizona 85541

- 1910 CLIFF ROSE Drive, Payson, Arizona 85541

### Neighborhood / Community

| Neighborhood /<br>Subdivision: | Chaparral Pines |
|--------------------------------|-----------------|
| Country:                       | US              |
| State:                         | AZ              |
| City:                          | Payson          |
| Zipcode:                       | 85541           |