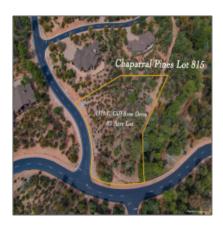

# 1910 CLIFF ROSE Drive, Payson, Arizona 85541

- 1910 CLIFF ROSE Drive, Payson, Arizona 85541

### Neighborhood / Community

| Neighborhood /<br>Subdivision: | Chaparral Pines |
|--------------------------------|-----------------|
| Country:                       | US              |
| State:                         | AZ              |
| City:                          | Payson          |
| Zipcode:                       | 85541           |

#### Property details

Zoning:

Tax Year:

View:

Waterfront:

| Timestamp:             | 03.03.2024         |  |
|------------------------|--------------------|--|
|                        | 23:28:09           |  |
| Property Sub-<br>Type: | Residential        |  |
| Status:                | Active             |  |
| Assessments:           | 31667.00           |  |
| Area:                  | Payson Northeast   |  |
| Direction:             | E                  |  |
| Lot Dimensions:        | 147.21x150.84x238. |  |
|                        | 32                 |  |
|                        |                    |  |