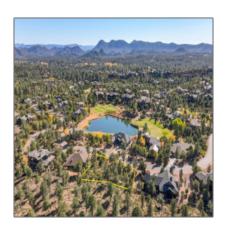

# 1009 SCENIC Drive, Payson, Arizona 85541

- 1009 SCENIC Drive, Payson, Arizona 85541

# Neighborhood / Community

| Neighborhood /<br>Subdivision: | Chaparral Pines |
|--------------------------------|-----------------|
| Country:                       | US              |
| State:                         | AZ              |
| City:                          | Payson          |
| Zipcode:                       | 85541           |