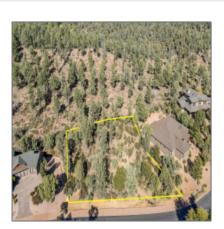

# 1009 SCENIC Drive, Payson, Arizona 85541

- 1009 SCENIC Drive, Payson, Arizona 85541

# Neighborhood / Community

| Neighborhood /<br>Subdivision: | Chaparral Pines |
|--------------------------------|-----------------|
| Country:                       | US              |
| State:                         | AZ              |
| City:                          | Payson          |
| Zipcode:                       | 85541           |