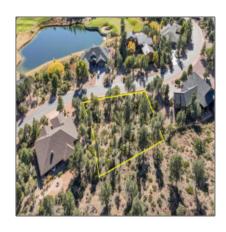

# 1009 SCENIC Drive, Payson, Arizona 85541

- 1009 SCENIC Drive, Payson, Arizona 85541

# Neighborhood / Community

| Neighborhood /<br>Subdivision: | Chaparral Pines |
|--------------------------------|-----------------|
| Country:                       | US              |
| State:                         | AZ              |
| City:                          | Payson          |
| Zipcode:                       | 85541           |