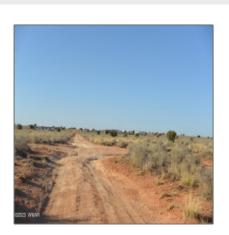

# 5339 Tina Road, Snowflake, Arizona 85937

- 5339 Tina Road, Snowflake, Arizona 85937

### Property details

Exterior

Features: N/A -

| Timestamp:      | 11.09.2023         |  |
|-----------------|--------------------|--|
|                 | 18:04:54           |  |
| Status:         | Active             |  |
| Area:           | Snowflake          |  |
| Lot Dimensions: | 83.55x250.57x275.7 |  |
|                 | 7x286.19           |  |
| Zoning:         | Ag                 |  |
| Taxes:          | 671.46             |  |
| Tax Year:       | 2022               |  |
| Waterfront:     | No                 |  |
| Short Sale:     | No                 |  |
| НОА:            | No                 |  |
|                 |                    |  |

#### Other

| Horses:          | Yes |
|------------------|-----|
| Maintained road: | No  |