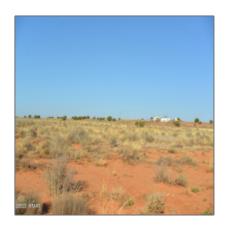

# 5339 Tina Road, Snowflake, Arizona 85937

- 5339 Tina Road, Snowflake, Arizona 85937

### Property details

Exterior

Features: N/A -

| Timestamp:      | 11.09.2023         |  |
|-----------------|--------------------|--|
|                 | 18:04:54           |  |
| Status:         | Active             |  |
| Area:           | Snowflake          |  |
| Lot Dimensions: | 83.55x250.57x275.7 |  |
|                 | 7x286.19           |  |
| Zoning:         | Ag                 |  |
| Taxes:          | 671.46             |  |
| Tax Year:       | 2022               |  |
| Waterfront:     | No                 |  |
| Short Sale:     | No                 |  |
| НОА:            | No                 |  |
|                 |                    |  |