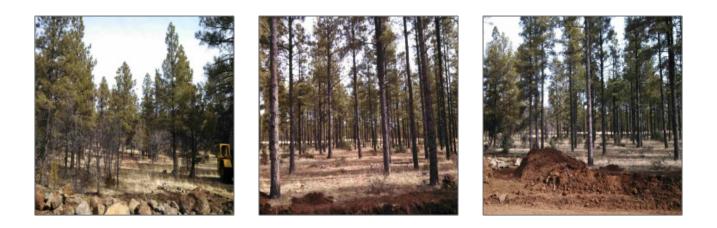

| Exterior<br>Features: N/A -<br>Other: | Heavily<br>Treed,mixed,tall<br>Pines |
|---------------------------------------|--------------------------------------|
| Trees on<br>property:                 | Yes                                  |
| Power available:                      | Yes                                  |
| Water available:                      | Yes                                  |
| County:                               | Navajo                               |