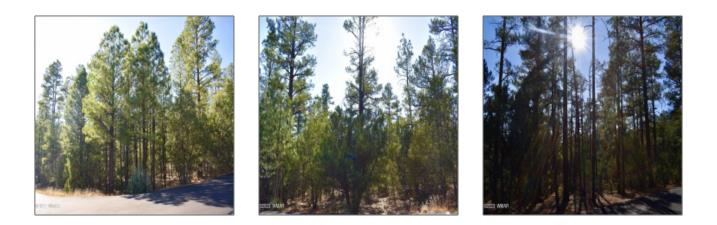

## Property details

| Timestamp:      | 02.08.2024<br>17:49:03 |  |
|-----------------|------------------------|--|
| Status:         | Active                 |  |
| Area:           | Show Low               |  |
| Lot Dimensions: | 10890.00               |  |
| Zoning:         | Gu County              |  |
| Taxes:          | 70.90                  |  |
| Tax Year:       | 2023                   |  |
| Waterfront:     | No                     |  |
| Short Sale:     | No                     |  |
| HOA:            | Yes                    |  |
| HOA Fees:       | 300.00                 |  |
| Exterior        | Heavily Treed          |  |

| 000000000                               | 5      |  |
|-----------------------------------------|--------|--|
| 000000000000000000000000000000000000000 | 5      |  |
|                                         |        |  |
| County:                                 | Navajo |  |
| Water available:                        | Yes    |  |
| Power available:                        | Yes    |  |
| property:                               | Ies    |  |
| Other:<br>Trees on                      | Yes    |  |