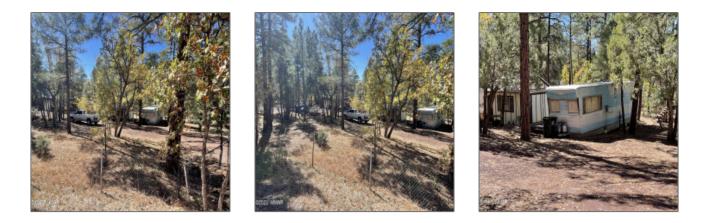

# 3649 Rainbow Lake Drive, Lakeside, Arizona 85929

450 Sqft - 3649 Rainbow Lake Drive, Lakeside, Arizona 85929

| HOA Fees:             | 0.00                |  |
|-----------------------|---------------------|--|
| Exterior              | Fire                |  |
| Features:             | Pit,patio,porch/dec |  |
|                       | k                   |  |
| Garage/Carport:       | No                  |  |
| County:               | Navajo              |  |
| Trees on<br>Property: | Yes                 |  |
| Directions To         | White Mountain Rd   |  |
| Property:             | to R on Rainbow     |  |
|                       | Lake Rd Sign on     |  |

#### Other

 $\checkmark$  Fence:

Chain Link Fence

No

Laundry: