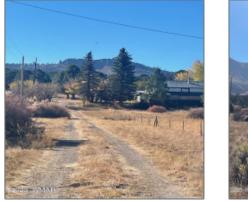

22 COUNTY RD. 2315, Nutrioso, Arizona 85932 - 22 COUNTY RD. 2315, Nutrioso, Arizona 85932

## Property details

| Timestamp:                            | 03.20.2024<br>12:26:31     |  |
|---------------------------------------|----------------------------|--|
| Status:                               | Active                     |  |
| Area:                                 | Nutrioso                   |  |
| Lot Dimensions:                       | 318859.00                  |  |
| Zoning:                               | Residential                |  |
| Taxes:                                | 26.32                      |  |
| Tax Year:                             | 2023                       |  |
| Waterfront:                           | No                         |  |
| Short Sale:                           | No                         |  |
| HOA:                                  | No                         |  |
| Exterior<br>Features: N/A -<br>Other: | Meadow,mixed,tall<br>Pines |  |