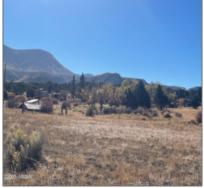

22 COUNTY RD. 2315, Nutrioso, Arizona 85932 - 22 COUNTY RD. 2315, Nutrioso, Arizona 85932

## Property details

| Timestamp:                            | 03.20.2024<br>12:26:31     |  |
|---------------------------------------|----------------------------|--|
| Status:                               | Active                     |  |
| Area:                                 | Nutrioso                   |  |
| Lot Dimensions:                       | 318859.00                  |  |
| Zoning:                               | Residential                |  |
| Taxes:                                | 26.32                      |  |
| Tax Year:                             | 2023                       |  |
| Waterfront:                           | No                         |  |
| Short Sale:                           | No                         |  |
| HOA:                                  | No                         |  |
| Exterior<br>Features: N/A -<br>Other: | Meadow,mixed,tall<br>Pines |  |