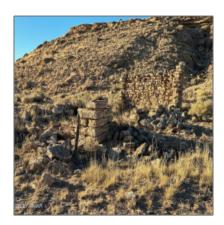

#### Property details

| Timestamp:      | 11.06.2023         |  |
|-----------------|--------------------|--|
|                 | 18:44:38           |  |
| Status:         | Active             |  |
| Area:           | St. Johns          |  |
| Lot Dimensions: | 230.96x280.71x199. |  |
|                 | 52x282.72          |  |
| Zoning:         | General            |  |
| Tax Year:       | 2023               |  |
| Waterfront:     | No                 |  |
| Short Sale:     | No                 |  |
| НОА:            | No                 |  |
| Exterior        | Juniper/pinon,mead |  |

### Neighborhood / Community

| Neighborhood /<br>Subdivision: | Woodland Valley<br>Ranch |  |
|--------------------------------|--------------------------|--|
| School District:               | St. Johns                |  |
| Country:                       | US                       |  |
| State:                         | AZ                       |  |
| City:                          | St. Johns                |  |
| Zipcode:                       | 85936                    |  |