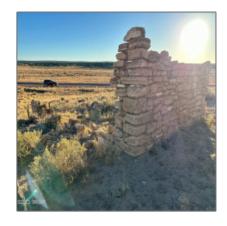

#### Property details

| Timestamp:      | 11.06.2023         |  |
|-----------------|--------------------|--|
|                 | 18:44:38           |  |
| Status:         | Active             |  |
| Area:           | St. Johns          |  |
| Lot Dimensions: | 230.96x280.71x199. |  |
|                 | 52x282.72          |  |
| Zoning:         | General            |  |
| Tax Year:       | 2023               |  |
| Waterfront:     | No                 |  |
| Short Sale:     | No                 |  |
| НОА:            | No                 |  |
| Exterior        | Juniper/pinon,mead |  |

### Neighborhood / Community

| Neighborhood /<br>Subdivision: | Woodland Valley<br>Ranch |  |
|--------------------------------|--------------------------|--|
| School District:               | St. Johns                |  |
| Country:                       | US                       |  |
| State:                         | AZ                       |  |
| City:                          | St. Johns                |  |
| Zipcode:                       | 85936                    |  |