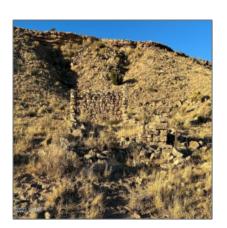

#### Property details

| Timestamp:      | 11.06.2023         |  |
|-----------------|--------------------|--|
|                 | 18:44:38           |  |
| Status:         | Active             |  |
| Area:           | St. Johns          |  |
| Lot Dimensions: | 230.96x280.71x199. |  |
|                 | 52x282.72          |  |
| Zoning:         | General            |  |
| Tax Year:       | 2023               |  |
| Waterfront:     | No                 |  |
| Short Sale:     | No                 |  |
| НОА:            | No                 |  |
| Exterior        | Juniper/pinon,mead |  |

### Neighborhood / Community

| Neighborhood /<br>Subdivision: | Woodland Valley<br>Ranch |  |
|--------------------------------|--------------------------|--|
| School District:               | St. Johns                |  |
| Country:                       | US                       |  |
| State:                         | AZ                       |  |
| City:                          | St. Johns                |  |
| Zipcode:                       | 85936                    |  |