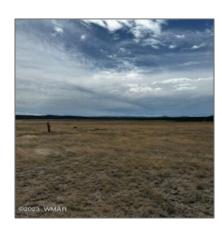

## Property details

Trees on

| Timestamp:      | 10.17.2023       |
|-----------------|------------------|
|                 | 12:39:21         |
| Status:         | Active           |
| Area:           | Vernon           |
| Lot Dimensions: | See Plat Map     |
| Zoning:         | <b>Gu County</b> |
| Tax Year:       | 2023             |
| Waterfront:     | No               |
| Short Sale:     | No               |
| HOA:            | No               |
| Exterior        | Meadow           |
| Features: N/A - |                  |
| Other:          |                  |