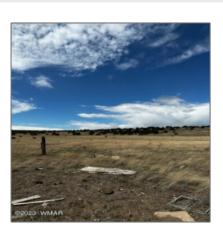

## Property details

Trees on

| Timestamp:      | 10.17.2023       |
|-----------------|------------------|
|                 | 12:39:21         |
| Status:         | Active           |
| Area:           | Vernon           |
| Lot Dimensions: | See Plat Map     |
| Zoning:         | <b>Gu County</b> |
| Tax Year:       | 2023             |
| Waterfront:     | No               |
| Short Sale:     | No               |
| HOA:            | No               |
| Exterior        | Meadow           |
| Features: N/A - |                  |
| Other:          |                  |