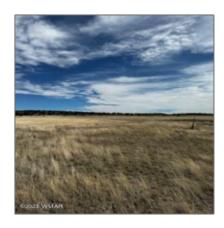

## Property details

Trees on

| Timestamp:      | 10.17.2023       |
|-----------------|------------------|
|                 | 12:39:21         |
| Status:         | Active           |
| Area:           | Vernon           |
| Lot Dimensions: | See Plat Map     |
| Zoning:         | <b>Gu County</b> |
| Tax Year:       | 2023             |
| Waterfront:     | No               |
| Short Sale:     | No               |
| HOA:            | No               |
| Exterior        | Meadow           |
| Features: N/A - |                  |
| Other:          |                  |