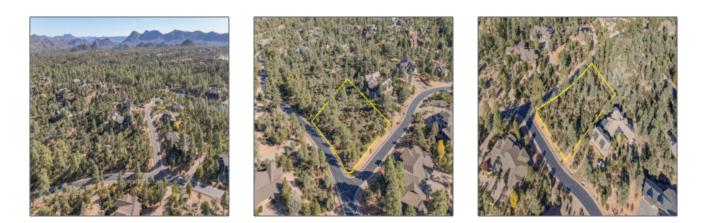

| View:                                 | Yes                                                    |  |
|---------------------------------------|--------------------------------------------------------|--|
| Foreclosure:                          | No                                                     |  |
| Short Sale:                           | No                                                     |  |
| HOA:                                  | Yes                                                    |  |
| List Type:                            | <b>Exclusive Ars</b>                                   |  |
| Exterior<br>Features: N/A -<br>Other: | Extra Water<br>Storage                                 |  |
| Exterior<br>Features:                 | In The Trees,tall<br>Pines On Lot,view<br>Of Mountains |  |
| Property<br>Features:                 | Partially Fenced                                       |  |