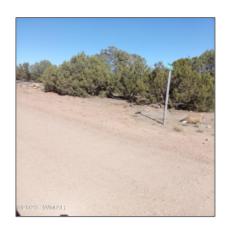

## 2127 Woodside Trail, Show Low, Arizona 85901

- TBD Woodside Trl 304-71-006K, Show Low, Arizona 85901

Features: N/A - **Treed,juniper/pinon** 

Other:

Trees on Yes property:

Power available: Yes

Water available: No

County: Navajo

Other

Horses: Yes