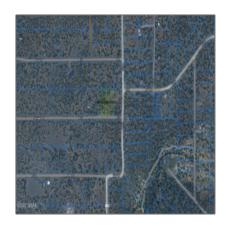

# 95 Cleveland Drive, Concho, Arizona 85924

- 95 Cleveland Drive, Concho, Arizona 85924

### Property details

Features: N/A -

| Timestamp:      | 01.22.2024         |  |
|-----------------|--------------------|--|
|                 | 12:26:15           |  |
| Status:         | Active             |  |
| Area:           | Concho             |  |
| Lot Dimensions: | 95.01x109.83x60.08 |  |
|                 | x88.16             |  |
| Zoning:         | <b>Gu County</b>   |  |
| Taxes:          | 200.80             |  |
| Tax Year:       | 2019               |  |
| Waterfront:     | No                 |  |
| Short Sale:     | No                 |  |
| НОА:            | No                 |  |
| Exterior        | Mixed              |  |

### Neighborhood / Community

| Neighborhood /<br>Subdivision: | <b>Show Low Pines</b> |
|--------------------------------|-----------------------|
| School District:               | Concho                |
| Country:                       | US                    |
| State:                         | AZ                    |
| City:                          | Concho                |
| Zipcode:                       | 85924                 |