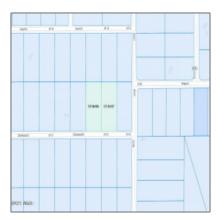

### Property details

Features: N/A -

| Timestamp:      | 01.22.2024         |  |
|-----------------|--------------------|--|
|                 | 12:26:15           |  |
| Status:         | Active             |  |
| Area:           | Concho             |  |
| Lot Dimensions: | 95.01x109.83x60.08 |  |
|                 | x88.16             |  |
| Zoning:         | <b>Gu County</b>   |  |
| Taxes:          | 200.80             |  |
| Tax Year:       | 2019               |  |
| Waterfront:     | No                 |  |
| Short Sale:     | No                 |  |
| НОА:            | No                 |  |
| Exterior        | Mixed              |  |

### Neighborhood / Community

| Neighborhood /<br>Subdivision: | <b>Show Low Pines</b> |
|--------------------------------|-----------------------|
| School District:               | Concho                |
| Country:                       | US                    |
| State:                         | AZ                    |
| City:                          | Concho                |
| Zipcode:                       | 85924                 |