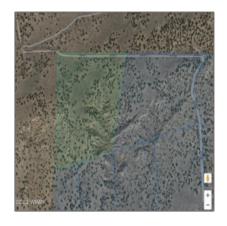

# Lot 39 woodland valley ranch, St. Johns, Arizona 85936

- Lot 39 woodland valley ranch, St. Johns, Arizona 85936

## Neighborhood / Community

| Neighborhood /<br>Subdivision: | Woodland Valley<br>Ranch |  |
|--------------------------------|--------------------------|--|
| School District:               | St. Johns                |  |
| Country:                       | US                       |  |
| State:                         | AZ                       |  |
| City:                          | St. Johns                |  |
| Zipcode:                       | 85936                    |  |