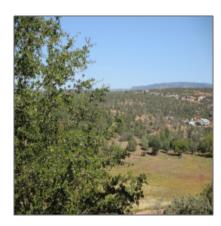

# Property details

| Timestamp:             | 04.03.2025<br>15:40:38  |  |
|------------------------|-------------------------|--|
| Property Sub-<br>Type: | Residential             |  |
| Status:                | Active                  |  |
| Assessments:           | 0.00                    |  |
| Area:                  | <b>Payson Southwest</b> |  |
| Direction:             | $\mathbf{W}$            |  |
| Lot Dimensions:        | 10454.00                |  |
| Zoning:                | Residential             |  |
| Tax Year:              | 2022                    |  |
| Waterfront:            | No                      |  |
| View:                  | Yes                     |  |
|                        |                         |  |