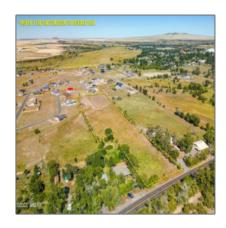

# 6.13 acres Central Ave or Mulligan, Eagar, Arizona 85925

- 00 Central, 6.13 acres Avenue, Eagar, Arizona 85925

## Property details

| Timestamp:      | 05.07.2024       |  |
|-----------------|------------------|--|
|                 | 12:41:02         |  |
| Status:         | Active           |  |
| Area:           | Eagar            |  |
| Direction:      | W                |  |
| Lot Dimensions: | 267023.00        |  |
| Zoning:         | <b>Gu County</b> |  |
| Taxes:          | 377.00           |  |
| Tax Year:       | 2023             |  |
| Waterfront:     | No               |  |
| Short Sale:     | No               |  |

## Neighborhood / Community

| Neighborhood /<br>Subdivision: | Eagar Unsubdivided  |  |
|--------------------------------|---------------------|--|
| School District:               | <b>Round Valley</b> |  |
| Country:                       | US                  |  |
| State:                         | AZ                  |  |
| City:                          | Eagar               |  |
| Zipcode:                       | 85925               |  |