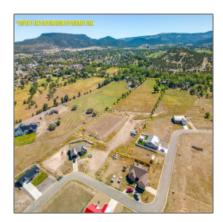

# 6.13 acres Central Ave or Mulligan, Eagar, Arizona 85925

- 00 Central, 6.13 acres Avenue, Eagar, Arizona 85925

## Property details

| Timestamp:      | 05.07.2024       |  |
|-----------------|------------------|--|
|                 | 12:41:02         |  |
| Status:         | Active           |  |
| Area:           | Eagar            |  |
| Direction:      | W                |  |
| Lot Dimensions: | 267023.00        |  |
| Zoning:         | <b>Gu County</b> |  |
| Taxes:          | 377.00           |  |
| Tax Year:       | 2023             |  |
| Waterfront:     | No               |  |
| Short Sale:     | No               |  |

## Neighborhood / Community

| Neighborhood /<br>Subdivision: | Eagar Unsubdivided  |  |
|--------------------------------|---------------------|--|
| School District:               | <b>Round Valley</b> |  |
| Country:                       | US                  |  |
| State:                         | AZ                  |  |
| City:                          | Eagar               |  |
| Zipcode:                       | 85925               |  |