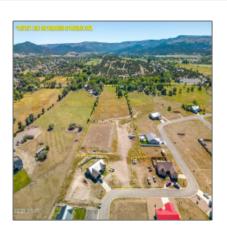

# 6.13 acres Central Ave or Mulligan, Eagar, Arizona 85925

- 00 Central, 6.13 acres Avenue, Eagar, Arizona 85925

## Property details

| Timestamp:      | 05.07.2024       |  |
|-----------------|------------------|--|
|                 | 12:41:02         |  |
| Status:         | Active           |  |
| Area:           | Eagar            |  |
| Direction:      | W                |  |
| Lot Dimensions: | 267023.00        |  |
| Zoning:         | <b>Gu County</b> |  |
| Taxes:          | 377.00           |  |
| Tax Year:       | 2023             |  |
| Waterfront:     | No               |  |
| Short Sale:     | No               |  |

## Neighborhood / Community

| Neighborhood /<br>Subdivision: | Eagar Unsubdivided  |  |
|--------------------------------|---------------------|--|
| School District:               | <b>Round Valley</b> |  |
| Country:                       | US                  |  |
| State:                         | AZ                  |  |
| City:                          | Eagar               |  |
| Zipcode:                       | 85925               |  |