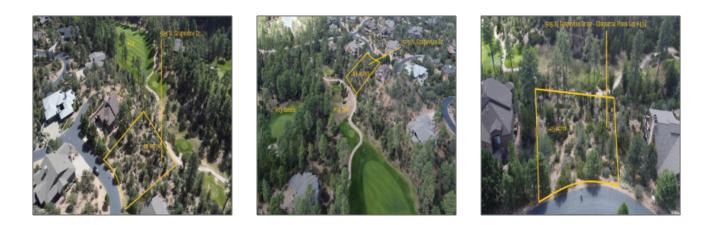

505 GRAPEVINE Drive, Payson, Arizona 85541 - 505 GRAPEVINE Drive, Payson, Arizona 85541

### Property details

| Timestamp:             | 02.05.2024<br>11:53:53        |  |
|------------------------|-------------------------------|--|
| Property Sub-<br>Type: | Residential                   |  |
| Status:                | Active                        |  |
| Assessments:           | 0.00                          |  |
| Area:                  | Payson Northeast              |  |
| Direction:             | Ν                             |  |
| Lot Dimensions:        | 82.83x105.27x82.83<br>x105.27 |  |
| Zoning:                | Residential                   |  |
| Taxes:                 | 87.18                         |  |
| Tax Year:              | 2021                          |  |
| Waterfront:            | No                            |  |

# Neighborhood / Community

| Neighborhood /<br>Subdivision: | Chaparral Pines |  |
|--------------------------------|-----------------|--|
| Country:                       | US              |  |
| State:                         | AZ              |  |
| City:                          | Payson          |  |
| Zipcode:                       | 85541           |  |