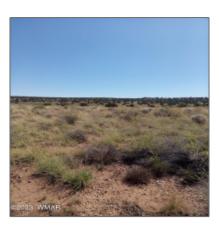

# 8875 Juniper Berry Trail, Snowflake, Arizona 85937

- 8875 Juniper Berry Trail, Snowflake, Arizona 85937

## Property details

| Timestamp:                  | 01.19.2024          |  |
|-----------------------------|---------------------|--|
|                             | 16:19:08            |  |
| Status:                     | Active              |  |
| Area:                       | Snowflake           |  |
| Lot Dimensions:             | 169.59x125.93x169.  |  |
|                             | 59x125.93           |  |
| Zoning:                     | <b>Gu County</b>    |  |
| Tax Year:                   | 2023                |  |
| Waterfront:                 | No                  |  |
| Short Sale:                 | No                  |  |
| НОА:                        | No                  |  |
| Exterior<br>Features: N/A - | Juniper/pinon,scrub |  |

Other:

Trees on Yes property:

Power available: No

Water available: No

County: Navajo