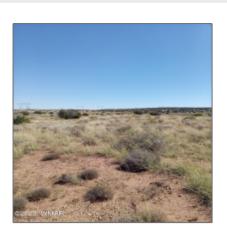

# 8875 Juniper Berry Trail, Snowflake, Arizona 85937

- 8875 Juniper Berry Trail, Snowflake, Arizona 85937

## Property details

| Timestamp:                  | 01.19.2024          |  |
|-----------------------------|---------------------|--|
|                             | 16:19:08            |  |
| Status:                     | Active              |  |
| Area:                       | Snowflake           |  |
| Lot Dimensions:             | 169.59x125.93x169.  |  |
|                             | 59x125.93           |  |
| Zoning:                     | <b>Gu County</b>    |  |
| Tax Year:                   | 2023                |  |
| Waterfront:                 | No                  |  |
| Short Sale:                 | No                  |  |
| НОА:                        | No                  |  |
| Exterior<br>Features: N/A - | Juniper/pinon,scrub |  |

Other:

Trees on Yes property:

Power available: No

Water available: No

County: Navajo