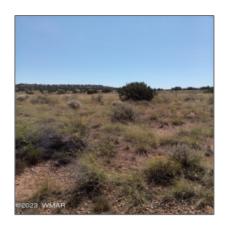

# 8875 Juniper Berry Trail, Snowflake, Arizona 85937

- 8875 Juniper Berry Trail, Snowflake, Arizona 85937

## Property details

| Timestamp:                  | 01.19.2024          |  |
|-----------------------------|---------------------|--|
|                             | 16:19:08            |  |
| Status:                     | Active              |  |
| Area:                       | Snowflake           |  |
| Lot Dimensions:             | 169.59x125.93x169.  |  |
|                             | 59x125.93           |  |
| Zoning:                     | <b>Gu County</b>    |  |
| Tax Year:                   | 2023                |  |
| Waterfront:                 | No                  |  |
| Short Sale:                 | No                  |  |
| НОА:                        | No                  |  |
| Exterior<br>Features: N/A - | Juniper/pinon,scrub |  |

Other:

Trees on Yes property:

Power available: No

Water available: No

County: Navajo