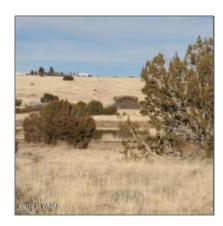

## Property details

Other:

| Timestamp:                  | 09.28.2023<br>11:16:02   |  |
|-----------------------------|--------------------------|--|
| Status:                     | Active                   |  |
| Area:                       | Concho                   |  |
| Lot Dimensions:             | 177.45x177.45            |  |
| Zoning:                     | <b>Gu County</b>         |  |
| Taxes:                      | 145.80                   |  |
| Tax Year:                   | 2019                     |  |
| Waterfront:                 | No                       |  |
| Short Sale:                 | No                       |  |
| HOA:                        | No                       |  |
| Exterior<br>Features: N/A - | Juniper/pinon,mead<br>ow |  |

| Trees on property: | Yes    |
|--------------------|--------|
| Power available:   | Yes    |
| Water available:   | Yes    |
| County:            | Apache |