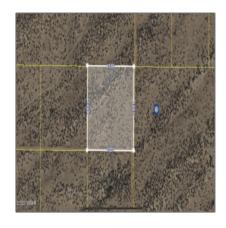

# 683 TBD Woodland Valley Ranch, St. Johns, Arizona 85936

- 683 TBD Woodland Valley Ranch, St. Johns, Arizona 85936

### Property details

| Timestamp:      | 01.12.2024<br>16:00:00 |
|-----------------|------------------------|
| Status:         | Active                 |
| Area:           | St. Johns              |
| Lot Dimensions: | 76230.00               |
| Zoning:         | <b>Gu County</b>       |
| Taxes:          | 200.80                 |
| Tax Year:       | 2019                   |
| Waterfront:     | No                     |
| Short Sale:     | No                     |
| HOA:            | Yes                    |

## Neighborhood / Community

| Neighborhood /<br>Subdivision: | Woodland Valley<br>Ranch |  |
|--------------------------------|--------------------------|--|
| School District:               | St. Johns                |  |
| Country:                       | US                       |  |
| State:                         | AZ                       |  |
| City:                          | St. Johns                |  |
| Zipcode:                       | 85936                    |  |