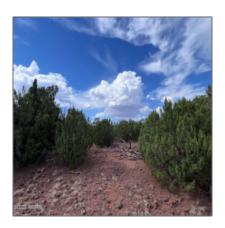

# 81 CR8114 (Grant Dr.), Concho, Arizona 85924

- 81 CR8114 (Grant Dr.), Concho, Arizona 85924

## Property details

| Timestamp:      | 09.21.2023         |  |
|-----------------|--------------------|--|
|                 | 18:45:38           |  |
| Status:         | Active             |  |
| Area:           | Concho             |  |
| Lot Dimensions: | 130.29 X 210.08    |  |
| Zoning:         | General            |  |
| Tax Year:       | 2023               |  |
| Waterfront:     | No                 |  |
| Short Sale:     | No                 |  |
| НОА:            | No                 |  |
| Exterior        | Juniper/pinon,mead |  |
| Features: N/A - | ow,mixed,scrub     |  |
| Other:          |                    |  |

Trees on Yes