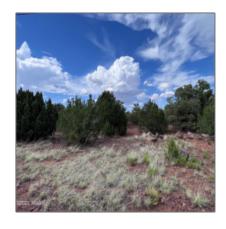

# 81 CR8114 (Grant Dr.), Concho, Arizona 85924

- 81 CR8114 (Grant Dr.), Concho, Arizona 85924

## Property details

| Timestamp:      | 09.21.2023         |  |
|-----------------|--------------------|--|
|                 | 18:45:38           |  |
| Status:         | Active             |  |
| Area:           | Concho             |  |
| Lot Dimensions: | 130.29 X 210.08    |  |
| Zoning:         | General            |  |
| Tax Year:       | 2023               |  |
| Waterfront:     | No                 |  |
| Short Sale:     | No                 |  |
| НОА:            | No                 |  |
| Exterior        | Juniper/pinon,mead |  |
| Features: N/A - | ow,mixed,scrub     |  |
| Other:          |                    |  |

Trees on Yes