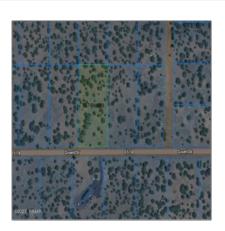

# 81 CR8114 (Grant Dr.), Concho, Arizona 85924

- 81 CR8114 (Grant Dr.), Concho, Arizona 85924

## Property details

| Timestamp:      | 09.21.2023         |  |
|-----------------|--------------------|--|
|                 | 18:45:38           |  |
| Status:         | Active             |  |
| Area:           | Concho             |  |
| Lot Dimensions: | 130.29 X 210.08    |  |
| Zoning:         | General            |  |
| Tax Year:       | 2023               |  |
| Waterfront:     | No                 |  |
| Short Sale:     | No                 |  |
| НОА:            | No                 |  |
| Exterior        | Juniper/pinon,mead |  |
| Features: N/A - | ow,mixed,scrub     |  |
| Other:          |                    |  |