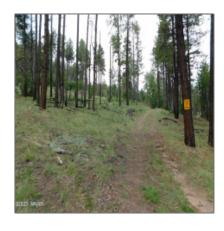

### Property details

| Timestamp:      | 07.19.2025       |
|-----------------|------------------|
|                 | 10:29:23         |
| Status:         | Active           |
| Area:           | Alpine           |
| Lot Dimensions: | 108900.00        |
| Zoning:         | <b>Gu County</b> |
| Tax Year:       | 2022             |
| Waterfront:     | No               |
| Short Sale:     | No               |
| HOA:            | No               |
| Exterior        | Mixed,tall Pines |
| Features: N/A - |                  |
| Other:          |                  |

Trees on Yes

#### property:

| Power available: | Yes    |
|------------------|--------|
| Water available: | Yes    |
| County:          | Apache |

### Other

| Horses:          | Yes |
|------------------|-----|
| Maintained road: | No  |