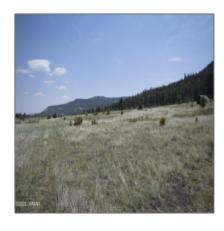

# TBD CR 2275 1.22 Acre, Nutrioso, Arizona 85932

- TBD CR 2275 1.22 Acre, Nutrioso, Arizona 85932

## Property details

Other:

| Timestamp:                  | 07.19.2025<br>10:28:57 |
|-----------------------------|------------------------|
| Status:                     | Active                 |
| Area:                       | Nutrioso               |
| Lot Dimensions:             | 53143.00               |
| Zoning:                     | <b>Gu County</b>       |
| Taxes:                      | 276.00                 |
| Tax Year:                   | 2019                   |
| Waterfront:                 | No                     |
| Short Sale:                 | No                     |
| HOA:                        | No                     |
| Exterior<br>Features: N/A - | Meadow                 |