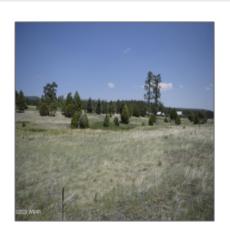

# TBD CR 2275 1.22 Acre, Nutrioso, Arizona 85932

- TBD CR 2275 1.22 Acre, Nutrioso, Arizona 85932

## Property details

Other:

| Timestamp:                  | 07.19.2025<br>10:28:57 |
|-----------------------------|------------------------|
| Status:                     | Active                 |
| Area:                       | Nutrioso               |
| Lot Dimensions:             | 53143.00               |
| Zoning:                     | <b>Gu County</b>       |
| Taxes:                      | 276.00                 |
| Tax Year:                   | 2019                   |
| Waterfront:                 | No                     |
| Short Sale:                 | No                     |
| HOA:                        | No                     |
| Exterior<br>Features: N/A - | Meadow                 |