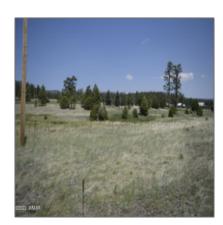

# TBD CR 2275 1.22 Acre, Nutrioso, Arizona 85932

- TBD CR 2275 1.22 Acre, Nutrioso, Arizona 85932

## Property details

Other:

| Timestamp:                  | 07.19.2025<br>10:28:57 |
|-----------------------------|------------------------|
| Status:                     | Active                 |
| Area:                       | Nutrioso               |
| Lot Dimensions:             | 53143.00               |
| Zoning:                     | <b>Gu County</b>       |
| Taxes:                      | 276.00                 |
| Tax Year:                   | 2019                   |
| Waterfront:                 | No                     |
| Short Sale:                 | No                     |
| HOA:                        | No                     |
| Exterior<br>Features: N/A - | Meadow                 |