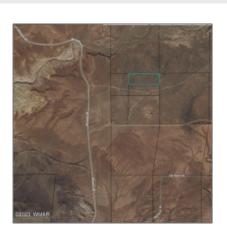

### Property details

| Timestamp:                            | 07.19.2025<br>10:28:40 |
|---------------------------------------|------------------------|
| Status:                               | Active                 |
| Area:                                 | Woodruff               |
| Lot Dimensions:                       | 220849.00              |
| Zoning:                               | <b>Gu County</b>       |
| Taxes:                                | 1829.12                |
| Tax Year:                             | 2019                   |
| Waterfront:                           | No                     |
| Short Sale:                           | No                     |
| HOA:                                  | No                     |
| Exterior<br>Features: N/A -<br>Other: | Extra Water<br>Storage |