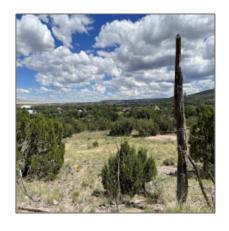

### Property details

Trees on

| Timestamp:                            | 09.16.2023<br>08:54:26  |  |
|---------------------------------------|-------------------------|--|
| Status:                               | Active                  |  |
| Area:                                 | Eagar                   |  |
| Zoning:                               | <b>Gu County</b>        |  |
| Taxes:                                | 2801.54                 |  |
| Tax Year:                             | 2019                    |  |
| Waterfront:                           | No                      |  |
| Short Sale:                           | No                      |  |
| НОА:                                  | No                      |  |
| Exterior<br>Features: N/A -<br>Other: | Juniper/pinon,mixe<br>d |  |