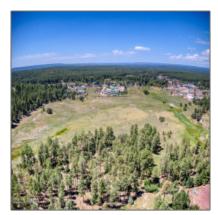

## Neighborhood / Community

| Neighborhood /<br>Subdivision: | Aspen Meadow<br>Estates |  |
|--------------------------------|-------------------------|--|
| School District:               | Blue Ridge              |  |
| Country:                       | US                      |  |
| State:                         | AZ                      |  |
| City:                          | Pinetop                 |  |
| Zipcode:                       | 85935                   |  |

Exterior **Meadow,mixed,tall** Features: N/A - **Pines** 

Other:

Trees on Yes property:

Power available: Yes

Water available: Yes

County: Navajo

Other

Horses: No