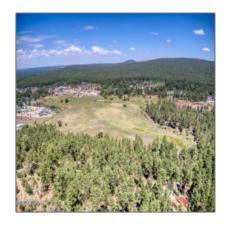

## Neighborhood / Community

| Neighborhood /<br>Subdivision: | Aspen Meadow<br>Estates |  |
|--------------------------------|-------------------------|--|
| School District:               | Blue Ridge              |  |
| Country:                       | US                      |  |
| State:                         | AZ                      |  |
| City:                          | Pinetop                 |  |
| Zipcode:                       | 85935                   |  |

Exterior **Meadow,mixed,tall** Features: N/A - **Pines** 

Other:

Trees on Yes property:

Power available: Yes

Water available: Yes

County: Navajo

Other

Horses: No