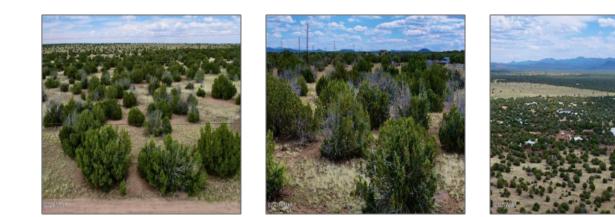

## Property details

| Timestamp:                  | 11.19.2023<br>02:07:10         |  |
|-----------------------------|--------------------------------|--|
| Status:                     | Active                         |  |
| Area:                       | White Mountain<br>Lakes        |  |
| Lot Dimensions:             | 1991128.00                     |  |
| Zoning:                     | R1-10                          |  |
| Taxes:                      | 2946.00                        |  |
| Tax Year:                   | 2022                           |  |
| Waterfront:                 | No                             |  |
| Short Sale:                 | No                             |  |
| HOA:                        | No                             |  |
| Exterior<br>Features: N/A - | Heavily<br>Treed,juniper/pinon |  |

| Other:                | ,meadow    |                |                                          |
|-----------------------|------------|----------------|------------------------------------------|
| Trees on<br>property: | Yes        |                |                                          |
| Power available:      | Yes        |                |                                          |
| Water available:      | No         |                |                                          |
| County:               | Navajo     |                |                                          |
|                       |            |                |                                          |
| Other                 |            | Listing provid | led by                                   |
| Other<br>Horses:      | Yes        | Listing provid | Long Realty Covey                        |
| Horses:<br>Maintained | Yes<br>Yes |                |                                          |
| Horses:               |            |                | Long Realty Covey<br>Luxury Properties - |