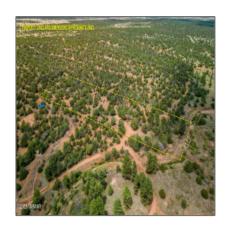

Exterior Gutters/down
Features: Spouts,landscaped,
patio,patio Covered,street
Paved

Garage/Carport: No

County: Navajo

Trees on Yes

Property:

Property Private

Adjoins:

Directions To **260E to L on FS Rd**Property: **916 just past the** 

Aripine sign.