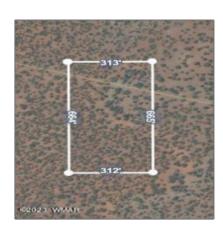

## Property details

| Timestamp:      | 04.25.2024<br>03:42:41 |
|-----------------|------------------------|
| Status:         | Active                 |
| Area:           | The Y                  |
| Lot Dimensions: | 218236.00              |
| Zoning:         | <b>Gu County</b>       |
| Taxes:          | 19.44                  |
| Tax Year:       | 2022                   |
| Waterfront:     | No                     |
| Short Sale:     | No                     |
| HOA:            | No                     |
|                 |                        |