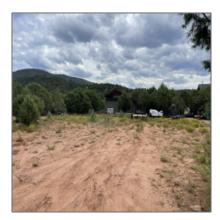

# 1087 PALOMINO Place, Payson, Arizona 85541

- 1087 PALOMINO Place, Payson, Arizona 85541

### Property details

| Timestamp:             | 03.25.2024<br>12:06:24 |  |
|------------------------|------------------------|--|
| Property Sub-<br>Type: | Residential            |  |
| Status:                | Active                 |  |
| Assessments:           | 0.00                   |  |
| Area:                  | <b>Houston Mesa</b>    |  |
| Direction:             | S                      |  |
| Lot Dimensions:        | Unknown                |  |
| Zoning:                | Res                    |  |
| Tax Year:              | 2021                   |  |
| Waterfront:            | No                     |  |
| View:                  | Yes                    |  |