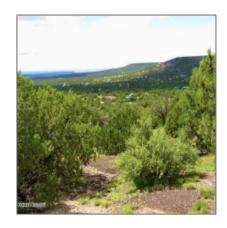

# Show Low Pines Unit 10 Lot 382, Concho, Arizona 85924

- Show Low Pines Unit 10 Lot 382, Concho, Arizona 85924

### Property details

| Timestamp:      | 12.14.2023          |  |
|-----------------|---------------------|--|
|                 | 04:07:11            |  |
| Status:         | Active              |  |
| Area:           | Concho              |  |
| Lot Dimensions: | 208x238             |  |
| Zoning:         | A-gen               |  |
| Tax Year:       | 2022                |  |
| Waterfront:     | No                  |  |
| Short Sale:     | No                  |  |
| НОА:            | No                  |  |
| Exterior        | Heavily             |  |
| Features: N/A - | Treed,juniper/pinon |  |

### Neighborhood / Community

| Neighborhood /<br>Subdivision: | <b>Show Low Pines</b> |
|--------------------------------|-----------------------|
| School District:               | Concho                |
| Country:                       | US                    |
| State:                         | AZ                    |
| City:                          | Concho                |
| Zipcode:                       | 85924                 |