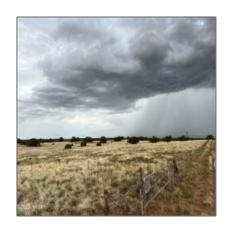

Features: N/A - Treed,juniper/pinon

Heavily

Other: ,mixed,scrub

Trees on Yes property:

Power available: Yes

Water available: No

County: Navajo

#### Other

| Horses:          | Yes |
|------------------|-----|
| Maintained road: | No  |