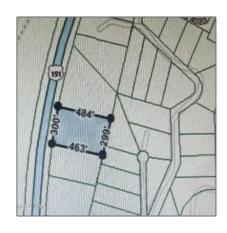

# Lot 102 Highway 191, St. Johns, Arizona 85936

- Lot 102 Highway 191, St. Johns, Arizona 85936

## Property details

| Timestamp:                            | 07.19.2025<br>10:27:14 |
|---------------------------------------|------------------------|
| Status:                               | Active                 |
| Area:                                 | St. Johns              |
| Lot Dimensions:                       | 88862.00               |
| Zoning:                               | <b>Gu County</b>       |
| Taxes:                                | 13.16                  |
| Tax Year:                             | 2019                   |
| Waterfront:                           | No                     |
| Short Sale:                           | No                     |
| HOA:                                  | No                     |
| Exterior<br>Features: N/A -<br>Other: | Scrub                  |