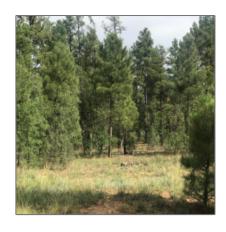

| Exterior<br>Features: N/A -<br>Other: | Heavily Treed,tall<br>Pines |  |
|---------------------------------------|-----------------------------|--|
| Trees on property:                    | Yes                         |  |
| Power available:                      | Yes                         |  |
| Water available:                      | Yes                         |  |
| County:                               | Navajo                      |  |