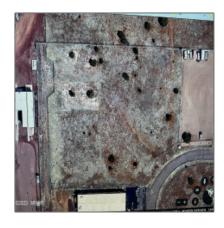

# 1440 Commerce, Show Low, Arizona 85901

- 1440 Commerce, Show Low, Arizona 85901

## Property details

| Timestamp:      | 04.02.2024<br>21:55:46 |  |
|-----------------|------------------------|--|
| Status:         | Active                 |  |
| Area:           | <b>Show Low</b>        |  |
| Direction:      | E                      |  |
| Lot Dimensions: | 64469.00               |  |
| Zoning:         | Industrial             |  |
| Taxes:          | 1368.67                |  |
| Tax Year:       | 2022                   |  |
| Waterfront:     | No                     |  |
| Short Sale:     | No                     |  |
| HOA:            | No                     |  |
| Exterior        | Meadow                 |  |

## Neighborhood / Community

| Neighborhood /<br>Subdivision: | Show Low Airport<br>Commerce Center |
|--------------------------------|-------------------------------------|
| School District:               | <b>Show Low</b>                     |
| Country:                       | US                                  |
| State:                         | AZ                                  |
| City:                          | <b>Show Low</b>                     |
| Zipcode:                       | 85901                               |