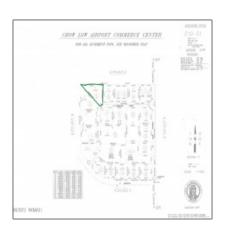

# 1400 Commerce, Show Low, Arizona 85901

- 1400 Commerce, Show Low, Arizona 85901

## Property details

| Timestamp:      | 04.02.2024<br>21:55:04 |
|-----------------|------------------------|
| Status:         | Active                 |
| Area:           | <b>Show Low</b>        |
| Direction:      | N                      |
| Lot Dimensions: | 66647.00               |
| Zoning:         | Gu County              |
| Taxes:          | 1414.90                |
| Tax Year:       | 2022                   |
| Waterfront:     | No                     |
| Short Sale:     | No                     |
| HOA:            | No                     |
| Exterior        | Meadow                 |

## Neighborhood / Community

| Neighborhood /<br>Subdivision: | Show Low Airport<br>Commerce Center |
|--------------------------------|-------------------------------------|
| School District:               | <b>Show Low</b>                     |
| Country:                       | US                                  |
| State:                         | AZ                                  |
| City:                          | <b>Show Low</b>                     |
| Zipcode:                       | 85901                               |