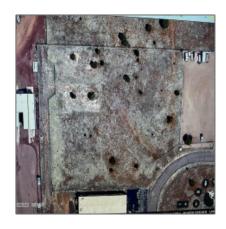

# 1400 Commerce, Show Low, Arizona 85901

- 1400 Commerce, Show Low, Arizona 85901

## Property details

| Timestamp:      | 04.02.2024<br>21:55:04 |
|-----------------|------------------------|
| Status:         | Active                 |
| Area:           | <b>Show Low</b>        |
| Direction:      | N                      |
| Lot Dimensions: | 66647.00               |
| Zoning:         | Gu County              |
| Taxes:          | 1414.90                |
| Tax Year:       | 2022                   |
| Waterfront:     | No                     |
| Short Sale:     | No                     |
| HOA:            | No                     |
| Exterior        | Meadow                 |

## Neighborhood / Community

| Neighborhood /<br>Subdivision: | Show Low Airport<br>Commerce Center |
|--------------------------------|-------------------------------------|
| School District:               | <b>Show Low</b>                     |
| Country:                       | US                                  |
| State:                         | AZ                                  |
| City:                          | <b>Show Low</b>                     |
| Zipcode:                       | 85901                               |