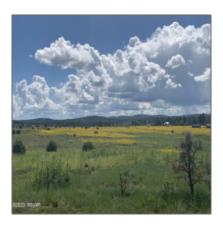

# 5481 AZ-260, Pinedale, Arizona 85934

- 5481 AZ-260, Pinedale, Arizona 85934









### Property details

Exterior

Features: N/A -

| Timestamp:      | 09.02.2024         |  |
|-----------------|--------------------|--|
|                 | 21:50:51           |  |
| Status:         | Active             |  |
| Area:           | Pinedale           |  |
| Lot Dimensions: | 200.58x244.19x263. |  |
|                 | 18                 |  |
| Zoning:         | <b>Gu County</b>   |  |
| Taxes:          | 2446.78            |  |
| Tax Year:       | 2019               |  |
| Waterfront:     | No                 |  |
| Short Sale:     | No                 |  |
| HOA:            | No                 |  |

Juniper/pinon, mead

ow, mixed, tall Pines

### Neighborhood / Community

| Neighborhood /<br>Subdivision: | Pinedale<br>Unsubdivided |
|--------------------------------|----