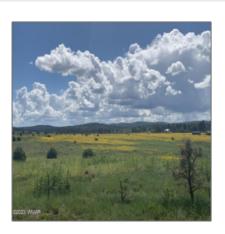

# 5481 AZ-260, Pinedale, Arizona 85934

- 5481 AZ-260, Pinedale, Arizona 85934









### Property details

Exterior

Features: N/A -

| Timestamp:      | 09.02.2024         |  |
|-----------------|--------------------|--|
|                 | 21:50:51           |  |
| Status:         | Active             |  |
| Area:           | Pinedale           |  |
| Lot Dimensions: | 200.58x244.19x263. |  |
|                 | 18                 |  |
| Zoning:         | <b>Gu County</b>   |  |
| Taxes:          | 2446.78            |  |
| Tax Year:       | 2019               |  |
| Waterfront:     | No                 |  |
| Short Sale:     | No                 |  |
| HOA:            | No                 |  |

Juniper/pinon, mead

ow, mixed, tall Pines

### Neighborhood / Community

| Neighborhood /<br>Subdivision: | Pinedale<br>Unsubdivided |
|--------------------------------|------