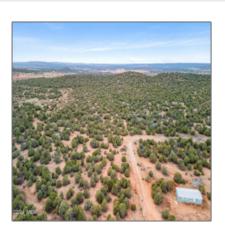

## Property details

| Timestamp:      | 04.20.2024<br>18:17:27 |  |
|-----------------|------------------------|--|
| Status:         | Active                 |  |
| Area:           | Clay Springs           |  |
| Lot Dimensions: | 126324.00              |  |
| Zoning:         | A-general              |  |
| Taxes:          | 129.55                 |  |
| Tax Year:       | 2022                   |  |
| Waterfront:     | No                     |  |
| Short Sale:     | No                     |  |
| HOA:            | No                     |  |
| HOA Fees:       | 0.00                   |  |
| Exterior        | Juniper/pinon,mixe     |  |

## Neighborhood / Community

| Neighborhood /<br>Subdivision: | Clay Springs<br>Unsubdivided |  |
|--------------------------------|------------------------------|--|
| School District:               | <b>Show Low</b>              |  |
| Country:                       | US                           |  |
| State:                         | AZ                           |  |
| City:                          | Clay Springs                 |  |
| Zipcode:                       | 85923                        |  |

Features: N/A - d,scrub
Other:

Trees on Yes
property:

Power available: Yes

Water available: Yes

County: Navajo

#### Other

| Horses:          | Yes |
|------------------|-----|
| Maintained road: | Yes |