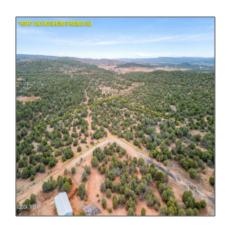

## Property details

| Timestamp:      | 04.20.2024<br>18:17:27 |  |
|-----------------|------------------------|--|
| Status:         | Active                 |  |
| Area:           | Clay Springs           |  |
| Lot Dimensions: | 126324.00              |  |
| Zoning:         | A-general              |  |
| Taxes:          | 129.55                 |  |
| Tax Year:       | 2022                   |  |
| Waterfront:     | No                     |  |
| Short Sale:     | No                     |  |
| HOA:            | No                     |  |
| HOA Fees:       | 0.00                   |  |
| Exterior        | Juniper/pinon,mixe     |  |

## Neighborhood / Community

| Neighborhood /<br>Subdivision: | Clay Springs<br>Unsubdivided |  |
|--------------------------------|------------------------------|--|
| School District:               | <b>Show Low</b>              |  |
| Country:                       | US                           |  |
| State:                         | AZ                           |  |
| City:                          | Clay Springs                 |  |
| Zipcode:                       | 85923                        |  |

Features: N/A - d,scrub
Other:

Trees on Yes
property:

Power available: Yes

Water available: Yes

County: Navajo

#### Other

| Horses:          | Yes |
|------------------|-----|
| Maintained road: | Yes |