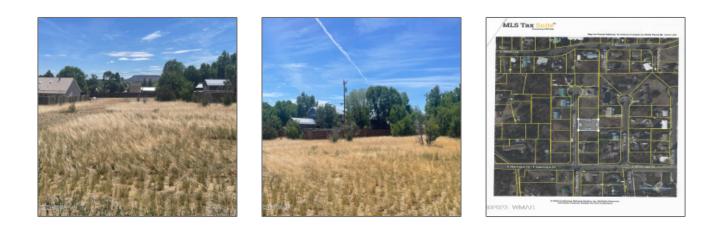

## Neighborhood / Community

| Susie Subdivision   |                                           |
|---------------------|-------------------------------------------|
| <b>Round Valley</b> |                                           |
| US                  |                                           |
| AZ                  |                                           |
| Springerville       |                                           |
| 85938               |                                           |
|                     | Round Valley<br>US<br>AZ<br>Springerville |

| Exterior<br>Features: N/A -<br>Other: | Meadow |
|---------------------------------------|--------|
| Trees on<br>property:                 | No     |
| Power available:                      | Yes    |
| Water available:                      | Yes    |
| County:                               | Apache |