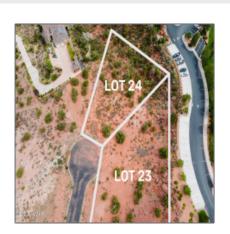

# Lot 24 Temple Circle, Snowflake, Arizona 85937

- Lot 24 Temple Circle, Snowflake, Arizona 85937