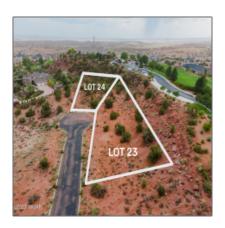

# Lot 23 Temple Circle, Snowflake, Arizona 85937

- Lot 23 Temple Circle, Snowflake, Arizona 85937