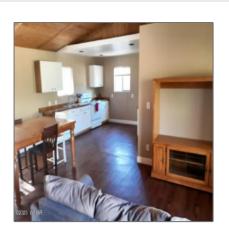

## Interior details

✓ Kitchen: Electric Range
 ✓ Fireplace: Woodstove
 ✓ Heating System: Baseboard, Electric, Wood

Floor Type: Laminate,tile

Roof: Metal,pitched

Style: 1st

Level, cabin, single Level

Neighborhood / Community

Other

Horses: No

Laundry: Utility Room