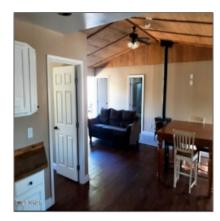

Floor Type: Laminate,tile

Roof: Metal,pitched

Style: 1st

Level, cabin, single Level

Neighborhood / Community

Other

Horses: No

Laundry: Utility Room