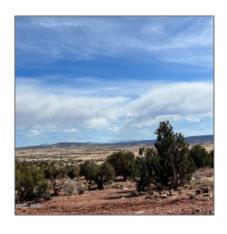

# Property details

| Timestamp:      | 03.05.2024          |  |
|-----------------|---------------------|--|
|                 | 12:05:45            |  |
| Status:         | Active              |  |
| Area:           | Concho              |  |
| Lot Dimensions: | 1805126.00          |  |
| Zoning:         | Residential         |  |
| Tax Year:       | 2023                |  |
| Waterfront:     | No                  |  |
| Short Sale:     | No                  |  |
| НОА:            | No                  |  |
| Exterior        | Heavily             |  |
| Features: N/A - | Treed,juniper/pinon |  |
| Other:          | ,meadow,mixed,scr   |  |