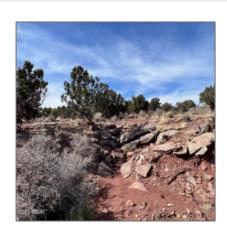

# Property details

| Timestamp:      | 03.05.2024          |  |
|-----------------|---------------------|--|
|                 | 12:05:45            |  |
| Status:         | Active              |  |
| Area:           | Concho              |  |
| Lot Dimensions: | 1805126.00          |  |
| Zoning:         | Residential         |  |
| Tax Year:       | 2023                |  |
| Waterfront:     | No                  |  |
| Short Sale:     | No                  |  |
| НОА:            | No                  |  |
| Exterior        | Heavily             |  |
| Features: N/A - | Treed,juniper/pinon |  |
| Other:          | ,meadow,mixed,scr   |  |