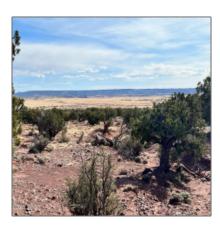

# Property details

| Timestamp:      | 03.05.2024          |  |
|-----------------|---------------------|--|
|                 | 12:05:45            |  |
| Status:         | Active              |  |
| Area:           | Concho              |  |
| Lot Dimensions: | 1805126.00          |  |
| Zoning:         | Residential         |  |
| Tax Year:       | 2023                |  |
| Waterfront:     | No                  |  |
| Short Sale:     | No                  |  |
| НОА:            | No                  |  |
| Exterior        | Heavily             |  |
| Features: N/A - | Treed,juniper/pinon |  |
| Other:          | ,meadow,mixed,scr   |  |