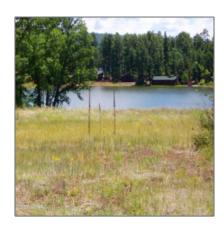

# 2650 White Mountain Road, Lakeside, Arizona 85929

- 2650 White Mountain Road, Lakeside, Arizona 85929

#### Neighborhood / Community

| Neighborhood /<br>Subdivision: | Lakeside<br>Unsubdivided |  |
|--------------------------------|--------------------------|--|
| School District:               | Blue Ridge               |  |
| Country:                       | US                       |  |
| State:                         | AZ                       |  |
| City:                          | Lakeside                 |  |
| Zipcode:                       | 85929                    |  |

HOA:

Exterior
Features: N/A Other:
Treed,juniper/pinon
Other:
,tall Pines

Trees on
property:

Power available:
Yes

Water available:
Yes

Navajo

Other

County: