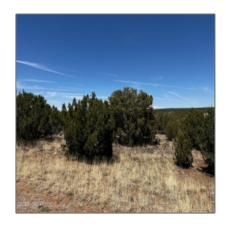

| Features: N/A -<br>Other: | Treed,juniper/pinon<br>,meadow,mixed,scr<br>ub |  |
|---------------------------|------------------------------------------------|--|
| Trees on property:        | Yes                                            |  |
| Power available:          | Yes                                            |  |
| Water available:          | Yes                                            |  |
| County:                   | Navajo                                         |  |