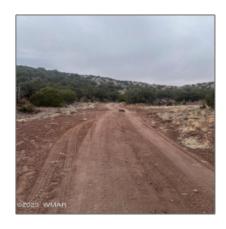

### Property details

Trees on

| Timestamp:             | 07.19.2025         |  |
|------------------------|--------------------|--|
|                        | 10:25:47           |  |
| Status:                | Active             |  |
| Area:                  | Concho             |  |
| Lot Dimensions:        | 435600.00          |  |
| Zoning:                | Gu County          |  |
| Tax Year:              | 2024               |  |
| Waterfront:            | No                 |  |
| Short Sale:            | No                 |  |
| HOA:                   | No                 |  |
| Exterior               | Juniper/pinon,mixe |  |
| Features: N/A - Other: | d                  |  |

### Other

| Horses:          | Yes |
|------------------|-----|
| Maintained road: | No  |